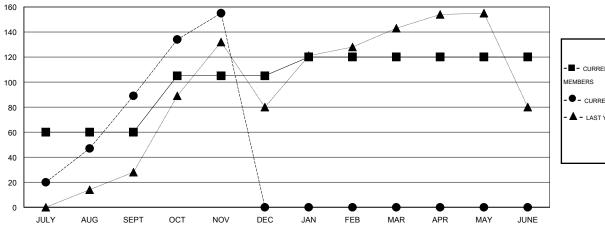

#### GOALS AND ACTUAL MEMBERS CUMULATIVE

| <b>-</b> | CURRENT YEAR GOALS FOR NEW |
|----------|----------------------------|
| EMRE     | =pq                        |

- CURRENT YEAR ACTUAL MEMBERS

- ▲ - LAST YEAR ACTUAL MEMBERS

# LOCATION THAILAND

GMT CA 5

| Clubs         |                  |                   |                  |                  | Members       |                    |                                     |                    |                  |
|---------------|------------------|-------------------|------------------|------------------|---------------|--------------------|-------------------------------------|--------------------|------------------|
|               | RESU             | LTS FOR 2016-2017 |                  |                  |               | RESU               | JLTS FOR 2016-2017                  |                    |                  |
| QUARTER       | NEW CLUB<br>GOAL | NEW CLUBS         | DROPPED<br>CLUBS | NET<br>GAIN/LOSS | QUARTER       | NEW MEMBER<br>GOAL | CHARTER AND<br>NEW MEMBERS<br>ADDED | DROPPED<br>MEMBERS | NET<br>GAIN/LOSS |
| JULY/AUG/SEPT | 2                | 1                 | 0                | 1                | JULY/AUG/SEPT | 60                 | 109                                 | 20                 | 89               |
| OCT/NOV/DEC   | 1                | 3                 | 0                | 3                | OCT/NOV/DEC   | 45                 | 91                                  | 25                 | 66               |
| JAN/FEB/MAR   | 1                | 0                 | 0                | 0                | JAN/FEB/MAR   | 15                 | 0                                   | 0                  | 0                |
| APR/MAY/JUNE  | 0                | 0                 | 0                | 0                | APR/MAY/JUNE  | 0                  | 0                                   | 0                  | 0                |