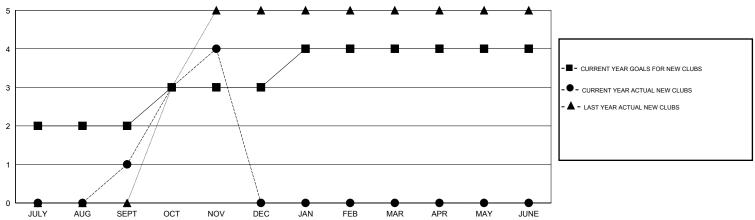

#### GOALS AND ACTUAL NEW CLUBS CUMULATIVE

# LOCATION THAILAND

GMT CA 5

| Clubs         |                  |                   |                  |                  | Members       |                    |                                     |                    |                  |
|---------------|------------------|-------------------|------------------|------------------|---------------|--------------------|-------------------------------------|--------------------|------------------|
|               | RESU             | LTS FOR 2016-2017 |                  |                  |               | RESU               | JLTS FOR 2016-2017                  |                    |                  |
| QUARTER       | NEW CLUB<br>GOAL | NEW CLUBS         | DROPPED<br>CLUBS | NET<br>GAIN/LOSS | QUARTER       | NEW MEMBER<br>GOAL | CHARTER AND<br>NEW MEMBERS<br>ADDED | DROPPED<br>MEMBERS | NET<br>GAIN/LOSS |
| JULY/AUG/SEPT | 2                | 1                 | 0                | 1                | JULY/AUG/SEPT | 60                 | 109                                 | 20                 | 89               |
| OCT/NOV/DEC   | 1                | 3                 | 0                | 3                | OCT/NOV/DEC   | 45                 | 91                                  | 25                 | 66               |
| JAN/FEB/MAR   | 1                | 0                 | 0                | 0                | JAN/FEB/MAR   | 15                 | 0                                   | 0                  | 0                |
| APR/MAY/JUNE  | 0                | 0                 | 0                | 0                | APR/MAY/JUNE  | 0                  | 0                                   | 0                  | 0                |